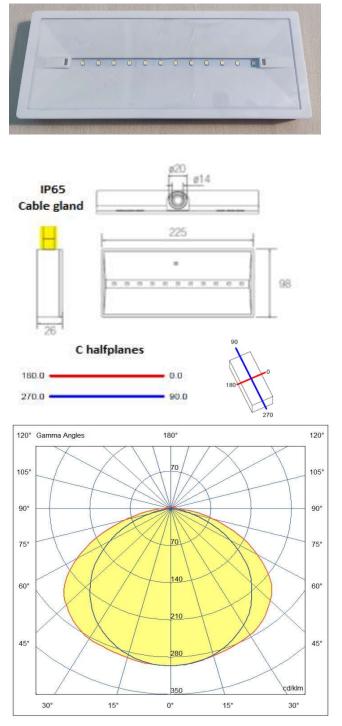

# Model: ORIONE INHIBIT

Description

IP42

ORIONE IP42 18 SA-SE 1H V I

# **Technical characteristics**

- Green signaling led
- Mains: 220-240Vac 50-60 Hz
- Energy consuption 2W (NM), 4W (M)
- Type: M-NM (Mantained, non mantained)
- Mean emergency flux: 400 Lumen
- Minimum emergency flux: 395 Lumen
- Battery: LiFePO4 3,2V 1,5Ah
- Recharge time: 6h
- Duration: 1h / 2h \*
- Inhibition: Yes
- Insulation class: II
- IP grade: IP42. IP65 with RO0338IP
- Working temperature: 0 °C to 40 °C
- Signaling visibility with pictogram (EN1838): 18 m
- Photobiological risk exempt (EN62471)
- Compliant to RoHS2: 2011/65/UE; 2015/863
- Installation: wall, ceiling, flag
- Glow wire 850 °C
- Warranty: 2 years, battery 4 years
- Weight: 0,2 Kg
- Peso: 0,2 Kg
- \* 2 hours 200 Lumen