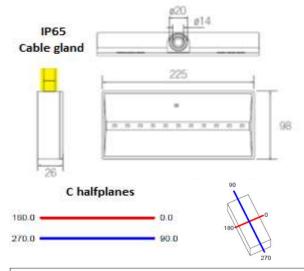

# Technical characteristics

- Green signaling led
- Mains: 220-240Vac 50-60 Hz
- Energy consumption: 1,6W
- Type: SE (Non maintained)
- Mean emergency flux: 320 Lumen Minimum emergency flux: 315 Lumen
- Batteria: LiFePO4 3,2V 1,5Ah
- Recharge time: 24h
- Duration: 1h / 2h \*
- Inhibition: NO
- Insulation class: II
- IP grade: IP42. IP65 with RO0338IP
- Working temperature: 0 °C to 40 °C
- Signaling visibility with pictogram (EN1838): 18 m
- Photobiological risk exempt (EN62471)
- Compliant to RoHS2: 2011/65/UE; 2015/863
- Installation: wall, ceiling, flag
- Glow wire 850 °C
- Warranty: 2 years, battery 4 years
- Weight: 0,2 Kg
- \* 2 hours 160 Lumen