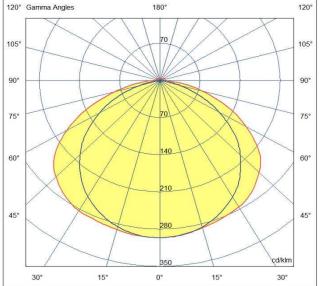

# Technical characteristics

- Green signaling led
- Mains: 220-240Vac 50-60 Hz
- Energy consumption: 1,6W
- Type: SE (Non maintained)
- Mean emergency flux: 320 Lumen Minimum emergency flux: 315 Lumen
- Batteria: LiFePO4 3,2V 1,5Ah
- Recharge time: 24h
- Duration: 1h / 2h \*
- Inhibition: NO
- Insulation class: II
- IP grade: IP42. IP65 with RO0338IP
- Working temperature: 0 °C to 40 °C
- Signaling visibility with pictogram (EN1838): 18 m
- Photobiological risk exempt (EN62471)
- Compliant to RoHS2: 2011/65/UE; 2015/863
- Installation: wall, ceiling, flag
- Glow wire 850 °C
- Warranty: 2 years, battery 4 years
- Weight: 0,2 Kg
- \* 2 hours 160 Lumen