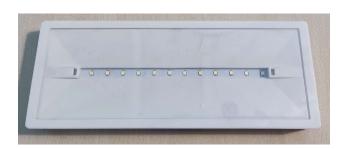

# Description

ORIONE IP42 18 SE 1H V X

## Luminous source

- Type: LED
- Nr. 12 0,5W Led
- Color temperature: 6000K

RELCO S.r. I. via delle Azalee 6/A, 20090 Buccinasco - Milano, UNI EN ISO 9001 certified

Relco S.r.l. pursues a policy of continuous research and development, therefore reserves the right to vary the characteristics of the products at any time and without notice for manufacturing needs or for product improvement..