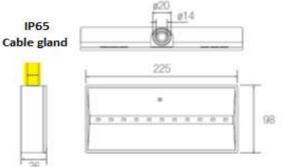

## Technical characteristics

- Green signaling led
- Mains: 220-240Vac 50-60 Hz
- Energy consumption: 1,6W
- Type: SE (Non maintained)
- Mean emergency flux: 150 Lumen • Minimum emergency flux: 145 Lumen
- Battery: LiFePO4 3,2V 0,6Ah
- Recharge time: 12h
- Duration: 1h / 1,5h \*
- Inhibition: NO
- Insulation class: II
- IP grade: IP42. IP65 with RO0338IP
- Working temperature: 0 °C to 40 °C
- Signaling visibility with pictogram (EN1838): 18 m
- Photobiological risk exempt (EN62471)
- Compliant to RoHS2: 2011/65/UE; 2015/863
- Installation: wall, ceiling, flag
- Glow wire 850 °C
- Warranty: 2 years, battery 4 years
- Weight: 0,2 Kg
- \* 100 Lumen 1,5 hours