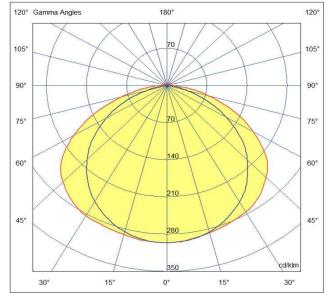

## Technical characteristics

- Green signaling led
- Mains: 220-240Vac 50-60 Hz
- Energy consumption: 1,6W
- Type: SE (Non maintained)
- Mean emergency flux: 150 Lumen • Minimum emergency flux: 145 Lumen
- Battery: LiFePO4 3,2V 0,6Ah
- Recharge time: 12h
- Duration: 1h / 1,5h \*
- Inhibition: NO
- Insulation class: II
- IP grade: IP42. IP65 with RO0338IP
- Working temperature: 0 °C to 40 °C
- Signaling visibility with pictogram (EN1838): 18 m
- Photobiological risk exempt (EN62471)
- Compliant to RoHS2: 2011/65/UE; 2015/863
- Installation: wall, ceiling, flag
- Glow wire 850 °C
- Warranty: 2 years, battery 4 years
- Weight: 0,2 Kg
- \* 100 Lumen 1,5 hours

### Luminous source

- Type: LED
- Nr. 12 0,5W Led
- Color temperature: 6000K

RELCO S.r. I. via delle Azalee 6/A, 20090 Buccinasco - Milano, UNI EN ISO 9001 certified

Relco S.r.l. pursues a policy of continuous research and development, therefore reserves the right to vary the characteristics of the products at any time and without notice for manufacturing needs or for product improvement..