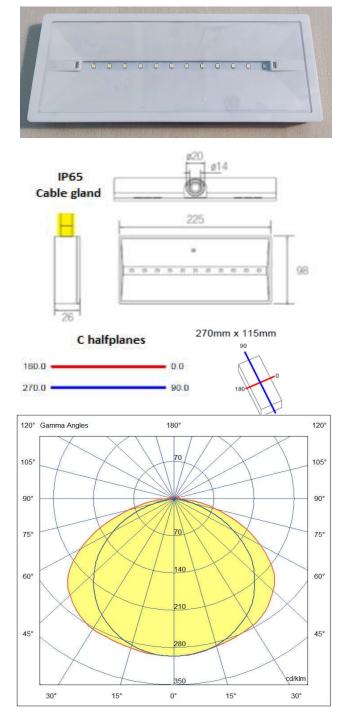

## **TECHNICAL SHEET**

Selfcontained emergency led luminaire

Model: ORIONE ECO

**IP42** 

ORIONE IP42 6 SE 5H V X

## Technical characteristics

- Green signaling led
- Mains: 220-240Vac 50-60 Hz
- Energy consumption: 1,6W
- Type: SE (Non maintained)
- Mean emergency flux: 100 Lumen
- Minimum emergency flux: 90 Lumen
- Battery: LiFePO4 3,2V 1,5Ah
- Recharge time: 24h
- Duration: 5h
- No inhibition
- Insulation class: II
- IP grade: IP42. IP65 with. RO0338IP
- Working temperature: 0 °C to 40 °C
- Signaling visibility with pictogram (EN1838): 18 m
- Photobiological risk exempt (EN62471)
- Compliant to RoHS2: 2011/65/UE; 2015/863
- Installation: wall, ceiling, flag
- Glow wire 850 °C
- Warranty: 2 years, battery 4 years
- Weight: 0,2 Kg

## **Reference standards**

EN60598-1, EN60598-2-2, En60598-2-22, EN61347-1, EN61347-2-13, EN62031, EN62384

## Luminous source

- Type: LED
- Nr. 8 0,5W Led
- Color temperature: 6000K

RELCO S.r. I. via delle Azalee 6/A, 20090 Buccinasco - Milano, UNI EN ISO 9001 certified

Relco S.r.l. pursues a policy of continuous research and development, therefore reserves the right to vary the characteristics of the products at any time and without notice for manufacturing needs or for product improvement..