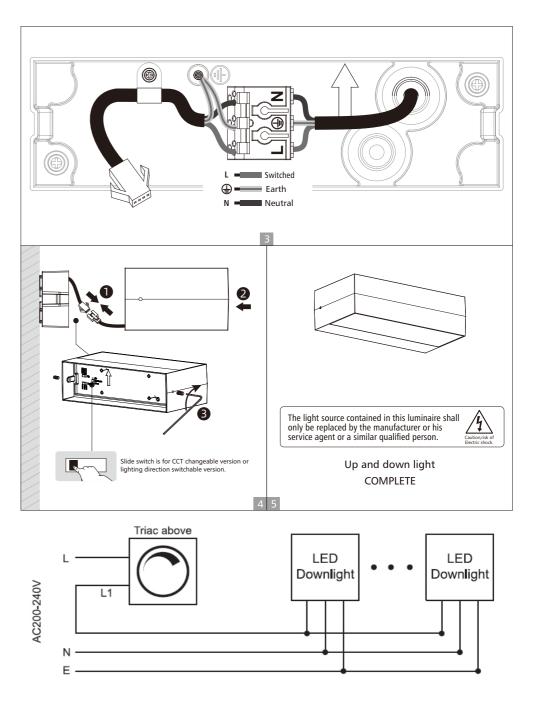

installing, including the following:

- 1. Read all instructions.
- 2. Licensed electrician for installation only.
- 3. Always ensure the power is OFF and the fitting has cooled down before performing any maintenance, cleaning, changing the globe or adjustment to the fitting.
- 4. Do not install any luminaire near the heat source.
- 5. Do not exceed the nominal supply voltage or amperage ratings.
- 6. To avoid injury or damage to the fitting, please ensure that power leads and screws are secure before connecting the power.

## Installation Instruction

## **WARNING**

- 1.Switch off before installation.
- 2.Switch on only after complete installation and examination of the circuit.
- 3. Professional electrician for installation and maintenance only.



## **■** Wall mounted installation