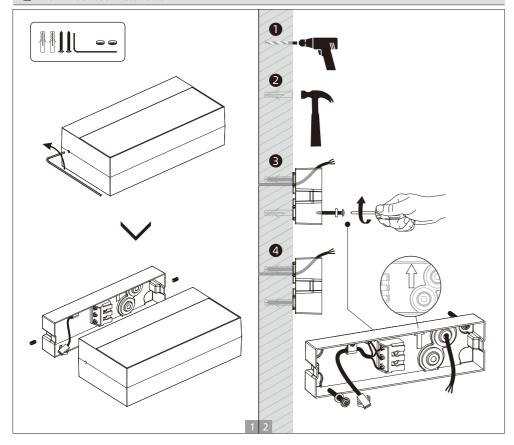

n installing, including the following:

- 1. Read all instructions.
- 2. Licensed electrician for installation only.
- 3. Always ensure the power is OFF and the fitting has cooled down before performing any maintenance, cleaning, changing the globe or adjustment to the fitting.
- 4. Do not install any luminaire near the heat source.
- 5. Do not exceed the nominal supply voltage or amperage ratings.
- 6. To avoid injury or damage to the fitting, please ensure that power leads and screws are secure before connecting the power.

## Installation Instruction

## **WARNING**

- 1.Switch off before installation.
- 2.Switch on only after complete installation and examination of the circuit.
- 3. Professional electrician for installation and maintenance only.



## **■** Wall mounted installation