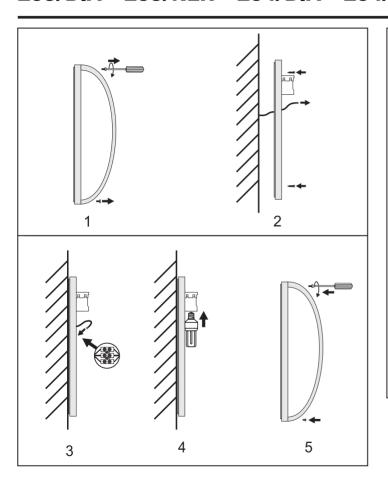

## Please take some time to read this before using the product.

Check to make sure the package contains the following items:

- -1x Wall surface fitting(without bulb)
- -2x Screws
- -2x Plastic wall anchor

## **WARNING**

- Important! Before starting work ensure that the mains cable(220V-240V) is not live and switch off the fuse
- Fitting and maintenance work may only be carried out by an electrician in accordance with local safety regulations
- This fitting in IP54 and suitable for indoor & outdoor use.
- Please use the suitable IP rate connect box for the connection with fitting and main cable
- Make sure all the allen screws are tight to meet the IP rate
- The bulbs become very hot during operation. Do not touch until they have cooled down.
- Do not change light heads or bulbs while switched on.
- Any broken front diffuser must be replaced immediately.
- Damaged light(e.g. diffuser elements. Seals etc.) should only be repaired using original spare parts.
- Fixed connection cables: If the connection cable is damaged, the item in question cannot be used